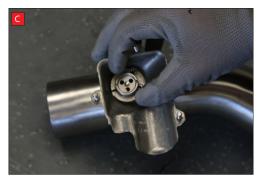

B) Lift up the motor. You will now be able to see the torsion spring (This must stay on the electronic valve motor to work with Scorpion Exhaust).

C) Rotate Scorpion valve so it aligns with the torsion spring.

D) Now fit the O.E electronic valve motor ensuring the spring seats correctly to the lugs of the valve.

E) Using the 3 O.E nuts secure in place.

F) Both of the rear mounting points need rotating 180° when fitting the Scorpion exhaust.