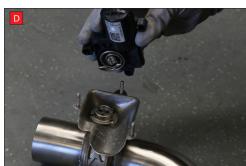

D) Now fit the O.E electronic valve motor ensuring the spring seats correctly to the lugs of the valve.

E) Using the 3 O.E nuts secure in place.

F) Both of the rear mounting points need rotating 180° when fitting the Scorpion exhaust.