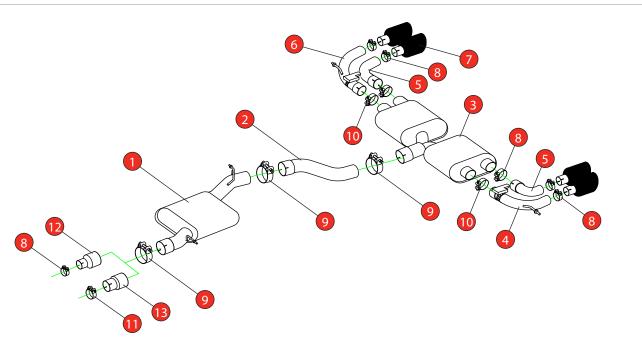

#### Estimated Fitting Time: 2 Hours

| NO.     | PART NO.   | DESCRIPTION                            | QTY | DATE       |
|---------|------------|----------------------------------------|-----|------------|
| 1       | 763VW      | Resonated Centre Section               | 1   | ISSUE      |
| 2       | 765VW      | Link Pipe                              | 1   | AUTHORISED |
| 3       | 766VW      | Rear Silencer                          | 1   |            |
| 4       | 855AU      | L/H Valved Outer Trim Connecting Pipe  | 1   |            |
| 5       | 859AU      | L/H & R/H Inner Trim Connecting Pipe   | 2   |            |
| 6       | 856AU      | R/H Valved Outer Trim Connecting Pipe  | 1   |            |
| 7       | Z023.10055 | Black Ceramic Ø100mm Daytona Trim      | 4   |            |
| Fit Kit |            |                                        |     |            |
| 8       | Z016.10064 | 63-68mm Clamp                          | 7   |            |
| 9       | Z016.10069 | 79-85mm Clamp                          | 3   |            |
| 10      | Z016.10070 | 66mm H/D Clamp                         | 2   |            |
| 11      | Z016.10056 | 73-79mm Clamp                          | 1   |            |
| 12      | AD103      | Adaptor (USE TO FIT TO O.E DOWNPIPE)   | 1   |            |
| 13      | AD107      | Adaptor (USE TO FIT TO Ø76mm DOWNPIPE) | 1   |            |