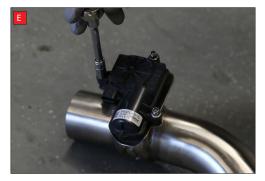

D) Now fit the O.E electronic valve motor ensuring the spring seats correctly to the lugs of the valve.

E) Using the 3 O.E nuts secure in place.

F) Both of the rear mounting points need rotating 180° when fitting the Scorpion exhaust.