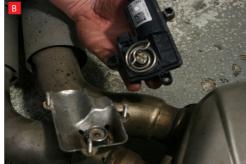

B) Lift up the motor. You will now be able to see the torsion spring (This must stay on the electronic valve motor to work with Scorpion Exhaust).

C) Rotate Scorpion valve so it aligns with the torsion spring.