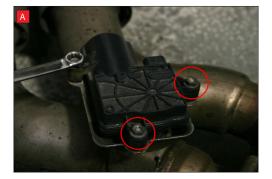

A) After you have removed O.E exhaust you will need to swap the valve motors to the Scorpion exhaust. Remove the 3 nuts ( keep safe as you will need them to bolt the electronic valve motor to Scorpion Exhaust).